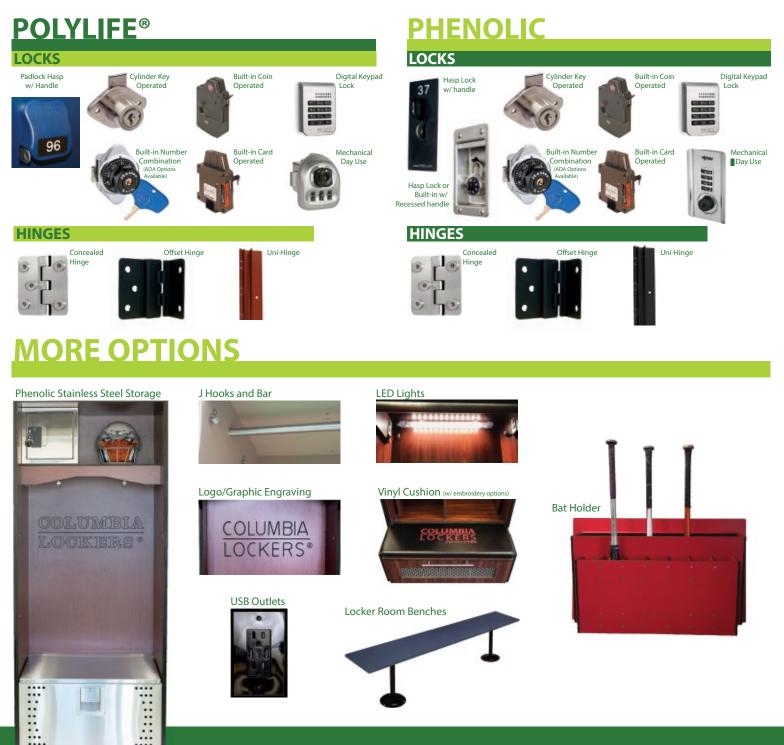

# **ACCESSORIES** & ADDITIONAL OPTIONS

## Customize your locker room with special accessories and additional options.

With specialized locker accessories, you'll be able to organize, display, and secure equipment for each of your school's sports teams.