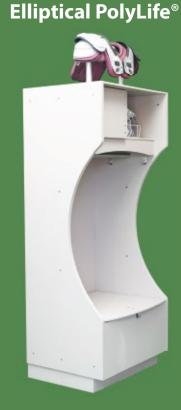

struction
- Multiple Colors & Patterns
- School Logo Engraving
- Low Moisture Absorption
- Class A or B Fire Rating







## **Classic Phenolic**



## **Angular Phenolic**



## **Elliptical Phenolic**



# **POLYLEE®** ATHLETIC LOCKERS

**PolyLife® is solid plastic commonly referred to as HDPE (High Density Polyethylene).** PolyLife® is an excellent material choice for athletic lockers. This durable material is resistant to graffiti and other damage. It's non-porous and won't delaminate or warp in areas with high moisture.



- Graffiti & Wear Resistant
- Mortise and Tenon Construction
- 12 Colors & Patterns
- School Logo Engraving
- Low Moisture Absorption (Excellent for Wet Areas)
- Available in Standard or ASTM E-84 Class A Fire Rating

# PROPERTIES:





## **Angular PolyLife®**







**TOP LOCKER** 

**30TTOM CABINET** 

# **SPECIALIZED** LOCKERS FOR ALL SPORTS

**Looking for unique storage options that can be tailored to serve all of your team's unique needs?** We are proud to offer custom locker options and accessories that can be specialized to better fit the storage needs for each of your school's sports teams. With custom hardware and design options, we're sure you'll find exactly what your team needs.



# **CUSTOMIZED** LOCKER CONFIGURATIONS

**Looking for a specific configuration of lockers for your team?** We offer several different options to choose from. Our lockers have a unique modular design that leads the industry in durability, functionality, and flexibility. You'll be able to mix and match any of our configurations to better fit your design and spa