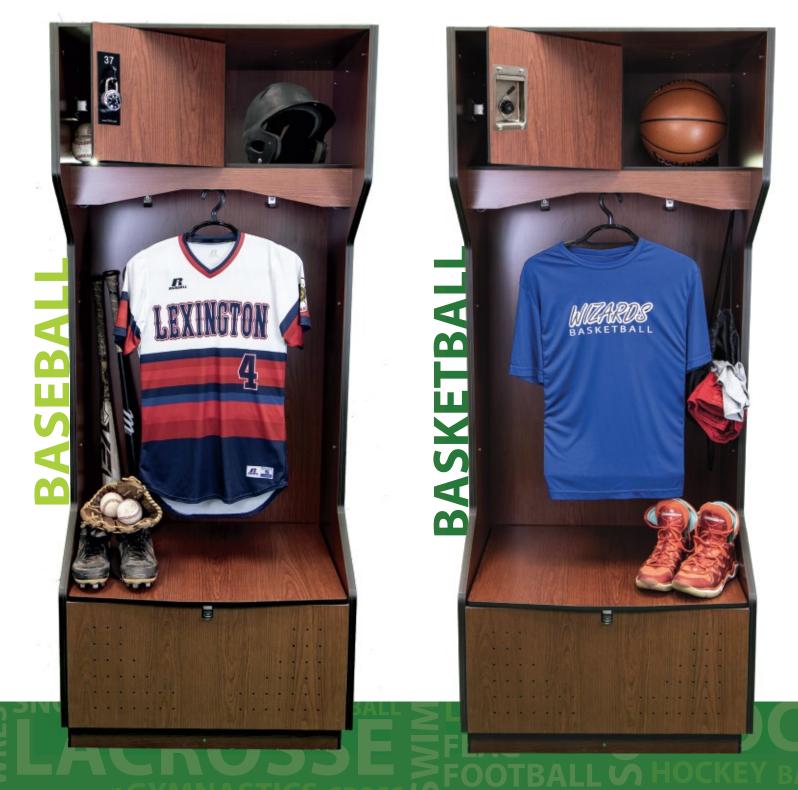

# **SPECIALIZED** LOCKERS FOR ALL SPORTS

**Looking for unique storage options that can be tailored to serve all of your team's unique needs?** We are proud to offer custom locker options and accessories that can be specialized to better fit the storage needs for each of your school's sports teams. With custom hardware and design options, we're sure you'll find exactly what your team needs.

# **CUSTOMIZED** LOCKER CONFIGURATIONS

**Looking for a specific configuration of lockers for your team?** We offer several different options to choose from. Our lockers have a unique modular design that leads the industry in durability, functionality, and flexibility. You'll be able to mix and match any of our configurations to better fit your design and spacial requirements.