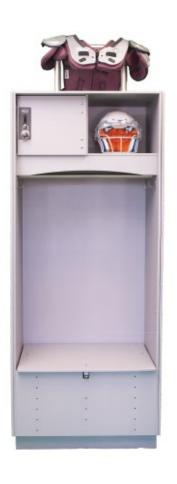

ruction
- Multiple Colors & Patterns
- School Logo Engraving
- Low Moisture Absorption
- Class A or B Fire Rating







## **Classic Phenolic**



## **Angular Phenolic**



## **Elliptical Phenolic**



# **POLYLEE®** ATHLETIC LOCKERS

**PolyLife® is solid plastic commonly referred to as HDPE (High Density Polyethylene).** PolyLife® is an excellent material choice for athletic lockers. This durable material is resistant to graffiti and other damage. It's non-porous and won't delaminate or warp in areas with high moisture.



- Graffiti & Wear Resistant
- Mortise and Tenon Construction
- 12 Colors & Patterns
- School Logo Engraving
- Low Moisture Absorption (Excellent for Wet Areas)
- Available in Standard or ASTM E-84 Class A Fire Rating

# PROPERTIES:





## **Angular PolyLife®**







**TOP LOCKER** 

**30TTOM CABINET** 

# **SPECIALIZED** LOCKERS FOR ALL SPORTS

**Looking for unique storage options that can be tailored to serve all of your team's unique needs?** We are proud to offer custom locker options and accessories that can be specialized to better fit the storage needs for each of your school's sports teams. With custom hardware and design options, we're sure you'll find exactly what your team needs.



# **CUSTOMIZED** LOCKER CONFIGURATIONS

**Looking for a specific configuration of lockers for your team?** We offer several different options to choose from. Our lockers have a unique modular design that leads the industry in durability, functionality, and flexibility. You'll be able to mix and match any of our configurations to better fit your design and spaci