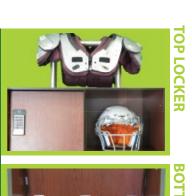

# HIGH SCHOOL ATHLETIC LOCKERS



866.337.7286 www.columbialockers.com

# **PHENOLIC ATHLETIC LOCKERS**

**Solid Phenolic is the most durable material in the world for the manufacturing of athletic lockers.** This material is a high density product made by applying heat and pressure to layers of paper saturated with a synthetic resin. This causes a chemical reaction known as polymerization, which transforms the materials into a high-pressure thermosetting industrial plastic.

- **PROPERTIES:**
- 25 Year Warranty
- Graffiti & Wear Resistant
- Mortise and Tenon Construction
- Multiple Colors & Patterns
- School Logo Engraving
- Low Moisture Absorption
- Class A or B Fire Rating







## **Classic Phenolic**



## **Angular Phenolic**



## **Elliptical Phenolic**



# **POLYLEE®** ATHLETIC LOCKERS

**PolyLife® is solid plastic commonly referred to as HDPE (High Density Polyethylene).** PolyLife® is an excellent material choice for athletic lockers. This durable material is resistant to graffiti and other damage. It's non-porous and won't delaminate or warp in areas with high moisture.



- Graffiti & Wear Resistant
- Mortise and Tenon Construction
- 12 Colors & Patterns
- School Logo Engraving
- Low Moisture Absorption (Excellent for Wet Areas)
- Available in Standard or ASTM E-84 Class A Fire Rating

# PROPERTIES:





## **Angular PolyLife®**







**TOP LOCKER** 

**30TTOM CABINET** 

# **SPECIALIZED** LOCKERS FOR ALL SPORTS

**Looking for unique storage opti