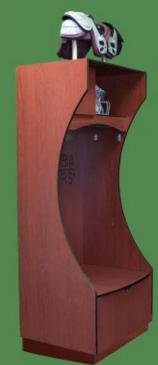

# HIGH SCHOOL ATHLETIC LOCKERS



866.337.7286 www.columbialockers.com

# **PHENOLIC ATHLETIC LOCKERS**

**Solid Phenolic is the most durable material in the world for the manufacturing of athletic lockers.** This material is a high density product made by applying heat and pressure to layers of paper saturated with a synthetic resin. This causes a chemical reaction known as polymerization, which transforms the materials into a high-pressure thermosetting industrial plastic.

- **PROPERTIES:**
- 25 Year Warranty
- Graffiti & Wear Resistant
- Mortise and Tenon Construction
- Multiple Colors & Patterns
- School Logo Engraving
- Low Moisture Absorption
- Class A or B Fire Rating







## **Classic Phenolic**



## **Angular Phenolic**



## **Elliptical Phenolic**



# **POLYLEE®** ATHLETIC LOCKERS

**PolyLife® is solid plastic commonly referred to as HDPE (High Density Polyethylene).** PolyLife® is an excellent material choice for athletic lockers. This durable material is resistant to graffiti and other damage. It's non-porous and won't delaminate or warp in areas with high moisture.



- Graffiti & Wear Resistant
- Mortise and Tenon Construction
- 12 Colors & Patterns
- School Logo Engraving
- Low Moisture Absorption (Excellent for Wet Areas)
- Available in Standard or ASTM E-84 Class A Fire Rating

# PROPERTIES:





## **Angular PolyLife®**







**TOP LOCKER** 

**30TTOM CABINET** 

# **SPECIALIZED** LOCKERS FOR ALL SPORTS

**Looking for unique storage options that can be tailored to serve all of your team's unique needs?** We are proud to off