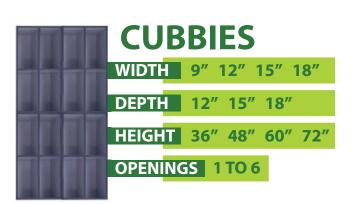

|  | ł | la la | - | ٩ | 6 | 1-6 & Z-TIER           | C |
|--|---|-------|---|---|---|------------------------|---|
|  |   |       |   | 6 |   | WIDTH 9" 12" 15" 18"   | F |
|  |   | - 6   | - | 6 |   | DEPTH 12" 15" 18"      | E |
|  | - |       | 6 | 6 |   | HEIGHT 36" 48" 60" 72" | C |
|  |   | -     | 6 | - | - |                        | K |
|  |   |       |   |   |   |                        | L |