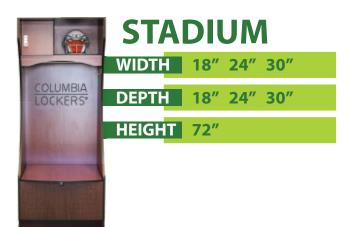

|  | ł | la la | - | ٩ | 6 | 1-6 & Z-TIER           | C |
|--|---|-------|---|---|---|------------------------|---|
|  |   |       |   | 6 |   | WIDTH 9" 12" 15" 18"   | F |
|  |   | - 6   | - | 6 |   | DEPTH 12" 15" 18"      | E |
|  | - |       | 6 | 6 |   | HEIGHT 36" 48" 60" 72" | C |
|  |   | -     | 6 | - | - |                        | K |
|  |   |       |   |   |   |                        | L |