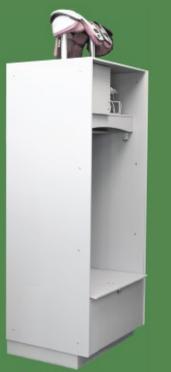

istant
- Mortise and Tenon Construction
- Multiple Colors & Patterns
- School Logo Engraving
- Low Moisture Absorption
- Class A or B Fire Rating







## **Classic Phenolic**



## **Angular Phenolic**



## **Elliptical Phenolic**



# **POLYLEE®** ATHLETIC LOCKERS

**PolyLife® is solid plastic commonly referred to as HDPE (High Density Polyethylene).** PolyLife® is an excellent material choice for athletic lockers. This durable material is resistant to graffiti and other damage. It's non-porous and won't delaminate or warp in areas with high moisture.



- Graffiti & Wear Resistant
- Mortise and Tenon Construction
- 12 Colors & Patterns
- School Logo Engraving
- Low Moisture Absorption (Excellent for Wet Areas)
- Available in Standard or ASTM E-84 Class A Fire Rating

# PROPERTIES:





## **Angular PolyLife®**







**TOP LOCKER** 

**30TTOM CABINET** 

# **SPECIALIZED** LOCKERS FOR ALL SPORTS

**Looking for unique storage options that can be tailored to serve all of your team's unique needs?** We are proud to offer custom locker options and accessories that can be specialized to better fit the storage needs for each of your school's sports teams. With custom hardware and design options, we're sure you'll find exactly what your team needs.



# **CUSTOMIZED** LOCKER CONFIGURATIONS

**Looking for a specific configuration of lockers for your team?** We offer several different options to choose from. Our lockers have a unique modular design that leads the industry in durability, functionality, and flexibility. You'll be able to mix and match any of our configurations to