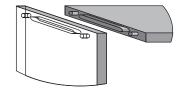

|---|------------------------|---|
|  |   |       |   | 6 |   | WIDTH 9" 12" 15" 18"   | F |
|  |   | - 6   | - | 6 |   | DEPTH 12" 15" 18"      | E |
|  | - |       | 6 | 6 |   | HEIGHT 36" 48" 60" 72" | C |
|  |   | -     | 6 | - | - |                        | K |
|  |   |       |   |   |   |                        | L |

| <b>OPTIONS</b>  |  |  |  |  |  |  |
|-----------------|--|--|--|--|--|--|
| Sloped Tops     |  |  |  |  |  |  |
| Finished Tops   |  |  |  |  |  |  |
| End Panels      |  |  |  |  |  |  |
| Corner Panels   |  |  |  |  |  |  |
| Adjustable Base |  |  |  |  |  |  |
| Kick Plates     |  |  |  |  |  |  |
| Locks           |  |  |  |  |  |  |
|                 |  |  |  |  |  |  |







**Frameless Door** Provides a larger opening



#### **Mortise & Tenon Construction**







# **ACCESSORIES** & ADDITIONAL OPTIONS

## Customize your locker room with special accessories and additional options.

With specialized locker accessories, you'll be able to organize, display, and secure equipment for each of your school's sports teams.





# SPORTS STADIUM PARTITIONS

### Want to take your partitions to the next level?

Columbia Partitions is now offering custom engravings for phenolic toilet partitions. Get all of the durability of Solid Phenolic with the added aesthetic appeal of a well-designed partition door.



Our design team will convert your school's mascot, logo, custom graphics, and more into an etched partition



## COLOR

Choose one or mix and match a variety of Phenolic Colors.



#### **SIZE** Available in our standard size of 58" tall.



## MATERI