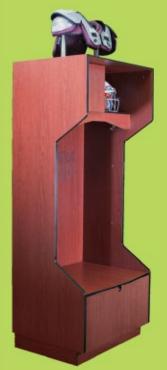

# HIGH SCHOOL ATHLETIC LOCKERS



866.337.7286 www.columbialockers.com

# **PHENOLIC ATHLETIC LOCKERS**

**Solid Phenolic is the most durable material in the world for the manufacturing of athletic lockers.** This material is a high density product made by applying heat and pressure to layers of paper saturated with a synthetic resin. This causes a chemical reaction known as polymerization, which transforms the materials into a high-pressure thermosetting industrial plastic.

- **PROPERTIES:**
- 25 Year Warranty
- Graffiti & Wear Resistant
- Mortise and Tenon Construction
- Multiple Colors & Patterns
- School Logo Engraving
- Low Moisture Absorption
- Class A or B Fire Rating







## **Classic Phenolic**



## **Angular Phenolic**



## **Elliptical Phenolic**



# **POLYLEE®** ATHLETIC LOCKERS

**PolyLife® is solid plastic commonly referred to as HDPE (High Density Polyethylene).** PolyLife® is an excellent material choice for athletic lockers. This durable material is resistant to graffiti and other damage. It's non-porous and won't delaminate or warp in areas with high moisture.



- Graffiti & Wear Resistant
- Mortise and Tenon Construction
- 12 Colors & Patterns
- School Logo Engraving
- Low Moisture Absorption (Excellent for Wet Areas)
- Available in Standard or ASTM E-84 Class A Fire Rating

# PROPERTIES:





## **Angular PolyLife®**







**TOP LOCKER** 

**30TTOM CABINET** 

# **SPECIALIZED** LOCKERS FOR ALL SPORTS

**Looking for unique storage options that can be tailored to serve all of your team's uniqu