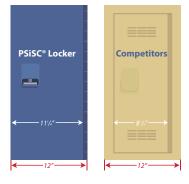

R           | C |
|--|---|-------|---|---|---|------------------------|---|
|  |   |       |   | 6 |   | WIDTH 9" 12" 15" 18"   | F |
|  |   | - 6   | - | 6 |   | DEPTH 12" 15" 18"      | E |
|  | - |       | 6 | 6 |   | HEIGHT 36" 48" 60" 72" | C |
|  |   | -     | 6 | - | - |                        | K |
|  |   |       |   |   |   |                        | L |

| <b>OPTIONS</b>  |  |  |  |  |  |  |
|-----------------|--|--|--|--|--|--|
| Sloped Tops     |  |  |  |  |  |  |
| Finished Tops   |  |  |  |  |  |  |
| End Panels      |  |  |  |  |  |  |
| Corner Panels   |  |  |  |  |  |  |
| Adjustable Base |  |  |  |  |  |  |
| Kick Plates     |  |  |  |  |  |  |
| Locks           |  |  |  |  |  |  |
|                 |  |  |  |  |  |  |







**Frameless Door** Provides a larger opening



#### **Mortise & Tenon Construction**







# **ACCESSORIES** & ADDITIONAL OPTIONS

## Customize your locker room with special accessories and additional options.

With specialized locker accessories, you'll be able to organize, display, and secure equipment for each of your school's sports teams.





# SPORTS STADIUM PARTITIONS

### Want to take your partitions to the next level?

Columbia Partitions is now offering custom engravings for phenolic toilet partitions. Get all of the durability of Solid Phenolic with the added aesthetic appeal of a well-designed partition door.



Our design team will convert your school's mascot, logo, custom graphics, and more into an etched partition



## COLOR

Choose one or mix and match a variety of Phenolic Colors.



#### **SIZE** Available in ou