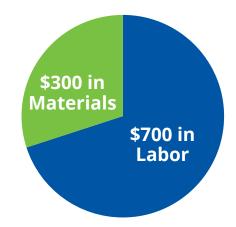

## On average for each \$1000 project spend, at least \$700 is spent on labor.

Experienced advisors reduce labor through:

- Product identification
- Product research
- Preventing ordering errors