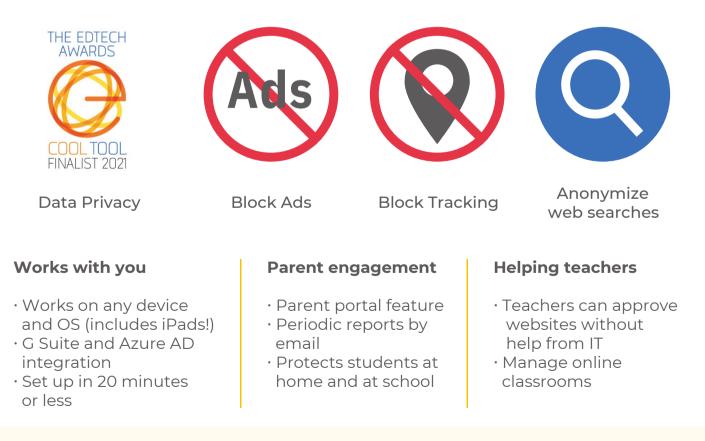

## The only real-time AI web filter

Our AI web filter is recognized as a Cool Tool Finalist in multiple categories by EdTech Digest in 2021. Our AI filter sees what your students see.

2021 finalist in FOUR EdTech categories:

- Al solution
- Network IT solution
- Parent/student solution
- Student data privacy solution

Real-time image and video analysis

AI that reads like you do

#### 100% cloud-based software – no hardware to deploy or maintain