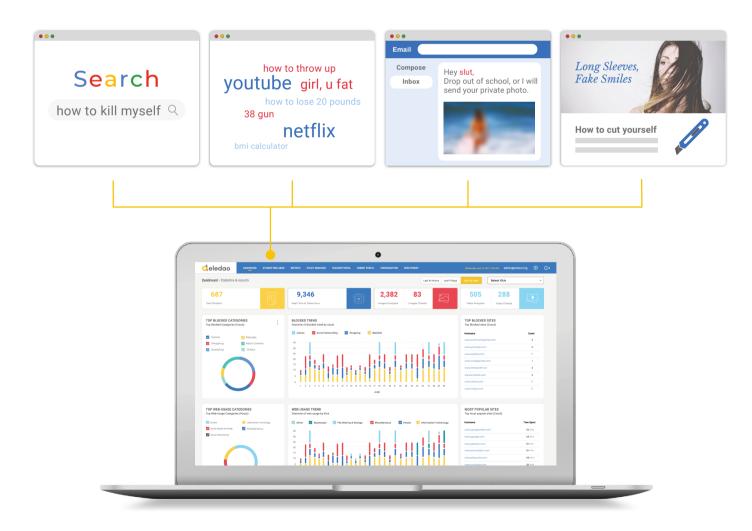

#### Monitor student mental well-being

Deledao's AI can pick up on the warning signs so you can get them the help they need.